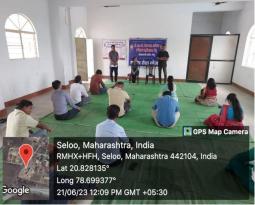

| program. He explained the significances of Yoga The resource person          |  |  |
|                            | Ku.Mayuri Khandare Private Yoga teacher, Seloo played the role of Yoga       |  |  |
|                            | Instructor. She explained that how Yoga has an importance part of our daily  |  |  |
|                            | lifestyle. Again She told the prominence of meditation.                      |  |  |
|                            | The anchoring of the Program was done by Dr. Abhijeet Patil, Assistant       |  |  |
|                            | Professor of Language Department. The technical supervision was done by      |  |  |
|                            | Prof. Ashish Shastrakar. The vote of thanks expressed by Dr. Vibha Nikose    |  |  |





Co-ordinator Internal Quality Assurance Cell Dr. R. G. Bhoyar Arts, Comm. & Science College, SELOO







| Name of the event          | National Youth Day                                                             |
|----------------------------|--------------------------------------------------------------------------------|
| Organized by               | NSS Department DR.R.G.Arts,Commerce and Science College, Seloo                 |
| Objective of the session   | National Unity Day to honour Sardar Vallabhbhai patel on his birth             |
|                            | anniversary. National Unity Day is a significant occasion that aims to         |
|                            | promote harmony, understanding, and solidarity among the diverse               |
|