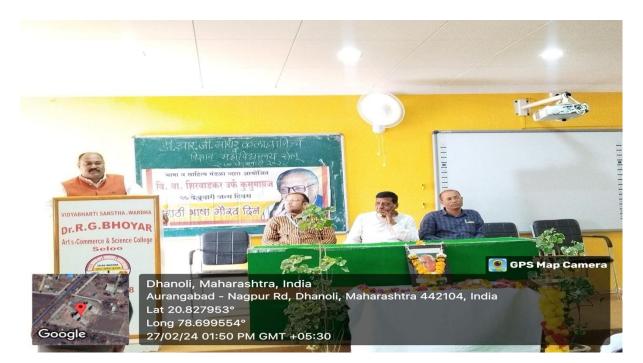

April

PRINCIPAL Dr. R. G. Bhoyar Arts, Comm. & Science College, SELOO

Co-ordinator

Internal Quality Assurance Cell Dr. R. G. Bhoyar Arts, Comm. & Science Comge, SELOO

| Academic Year                        | 2023-24                                                                                                                                                                                                                                                                                                                                                                                                                                                                                                                                                                                                                                                                                                                          |
|--------------------------------------|----------------------------------------------------------------------------------------------------------------------------------------------------------------------------------------------------------------------------------------------------------------------------------------------------------------------------------------------------------------------------------------------------------------------------------------------------------------------------------------------------------------------------------------------------------------------------------------------------------------------------------------------------------------------------------------------------------------------------------|
| Name of the Activity                 | Savitribai Phule Jayanti                                                                                                                                                                                                                                                                                                                                                                                                                                                                                                                                                                                                                                                                                                         |
| Date of the Activity                 | 3 <sup>rd</sup> January 2024                                                                                                                                                                                                                                                                                                                                                                                                                                                                                                                                                                                                                                                                                                     |
| Organised by                         | Women's Cell                                                                                                                                                                                                                                                                                                                                                                                                                                                                                                                                                                                                                                                                                                                     |
| Organising Unit/Agency/Collaborating | -                                                                                                                                                                                                                                                                                                                                                                                                                                                                                                                                                                                                                                                                                                                                |
| agency                               |                                                                                                                                                                                                                                                                                                                                                                                                                                                                                                                                                                                                                                                                                                                                  |
| Number of Students                   | 34                                                                                                                                                                                                                                                                                                                                                                                                                                                                                                                                                                                                                                                                                                                               |
| Brief Report                         | <ul> <li>Chief Guest of the Program – Dr. Sanjay S. Kanode</li> <li>Special Invitee for the program – Dr. Kishore Dambhare</li> <li>Organizer of the program - Dr. Karuna Ganvir (Convener, Women Cell)</li> <li>On this day Women's Cell organised the program to pay homage to Savitribai Phule. Students of all faculty were present in the seminar hall. Women are achieving success in every field, but with achievement they should look towards their social responsibility, Dr. Sanjay S. Kanode said to all students.</li> <li>Dr. Dambhare sir explained in detail the social</li> </ul>                                                                                                                               |
|                                      | <ul> <li>work done by Savitribai Phule and Jyotiba<br/>Phule. Explained the importance of the day.<br/>Dr. Karuna Ganvir suggested to all students<br/>that in modern world, women should not forget<br/>their social and family responsibility.<br/>For the program to be conducted successfully,<br/>Dr. Vibha Nikose, Dr. Shilpa Mankar, Dr.<br/>Kshama Murarkar, Ms. Divya Raghtate, Ms.<br/>Pragati Selukar, Ms. Ashwini Patar, Ms. Nutan<br/>Dhobale etc. played very important role.</li> <li><b>Outcome of the program</b> –<br/>1) Students understood the importance of<br/>Savitribai Phule Jayanti<br/>2) Students understood the work done by<br/>Savitribai Phule.<br/>3) Students got the inspiration.</li> </ul> |