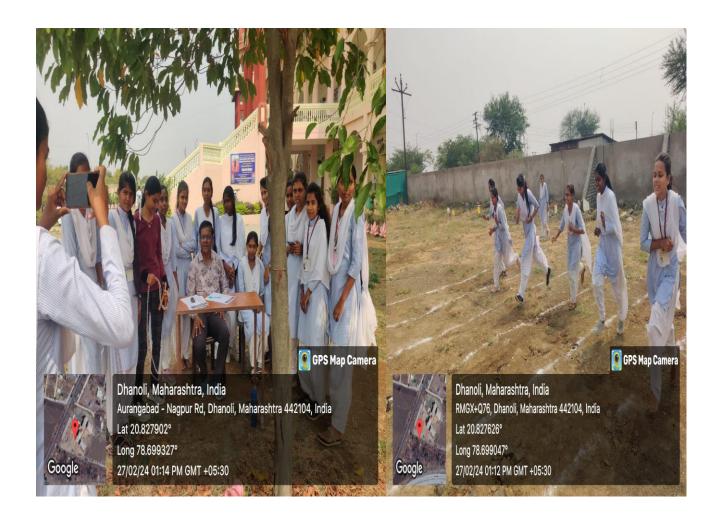

April

PRINCIPAL Dr. R. G. Bhoyar Arts, Comm. & Science College, SELOO

Co-ordinator

Internal Quality Assurance Cell Dr. R. G. Bhoyar Arts, Comm. & Science Comge, SELOO

| Academic Year                        | 2023-24                                                                                                                                                                                                                                                                                                                                                                                                                                                                                                                                                                                                                                                                                                                          |
|--------------------------------------|----------------------------------------------------------------------------------------------------------------------------------------------------------------------------------------------------------------------------------------------------------------------------------------------------------------------------------------------------------------------------------------------------------------------------------------------------------------------------------------------------------------------------------------------------------------------------------------------------------------------------------------------------------------------------------------------------------------------------------|
| Name of the Activity                 | Savitribai Phule Jayanti                                                                                                                                                                                                                                                                                                                                                                                                                                                                                                                                                                                                                                                                                                         |
| Date of the Activity                 | 3 <sup>rd</sup> January 2024                                                                                                                                                                                                                                                                                                                                                                                                                                                                                                                                                                                                                                                                                                     |
| Organised by                         | Women's Cell                                                                                                                                                                                                                                                                                                                                                                                                                                                                                                                                                                                                                                                                                                                     |
| Organising Unit/Agency/Collaborating | -                                                                                                                                                                                                                                                                                                                                                                                                                                                                                                                                                                                                                                                                                                                                |
| agency                               |                                                                                                                                                                                                                                                                                                                                                                                                                                                                                                                                                                                                                                                                                                                                  |
| Number of Students                   | 34                                                                                                                                                                                                                                                                                                                                                                                                                                                                                                                                                                                                                                                                                                                               |
| Brief Report                         | <ul> <li>Chief Guest of the Program – Dr. Sanjay S. Kanode</li> <li>Special Invitee for the program – Dr. Kishore Dambhare</li> <li>Organizer of the program - Dr. Karuna Ganvir (Convener, Women Cell)</li> <li>On this day Women's Cell organised the program to pay homage to Savitribai Phule. Students of all faculty were present in the seminar hall. Women are achieving success in every field, but with achievement they should look towards their social responsibility, Dr. Sanjay S. Kanode said to all students.</li> <li>Dr. Dambhare sir explained in detail the social</li> </ul>                                                                                                                               |
|                                      | <ul> <li>work done by Savitribai Phule and Jyotiba<br/>Phule. Explained the importance of the day.<br/>Dr. Karuna Ganvir suggested to all students<br/>that in modern world, women should not forget<br/>their social and family responsibility.<br/>For the program to be conducted successfully,<br/>Dr. Vibha Nikose, Dr. Shilpa Mankar, Dr.<br/>Kshama Murarkar, Ms. Divya Raghtate, Ms.<br/>Pragati Selukar, Ms. Ashwini Patar, Ms. Nutan<br/>Dhobale etc. played very important role.</li> <li><b>Outcome of the program</b> –<br/>1) Students understood the importance of<br/>Savitribai Phule Jayanti<br/>2) Students understood the work done by<br/>Savitribai Phule.<br/>3) Students got the inspiration.</li> </ul> |