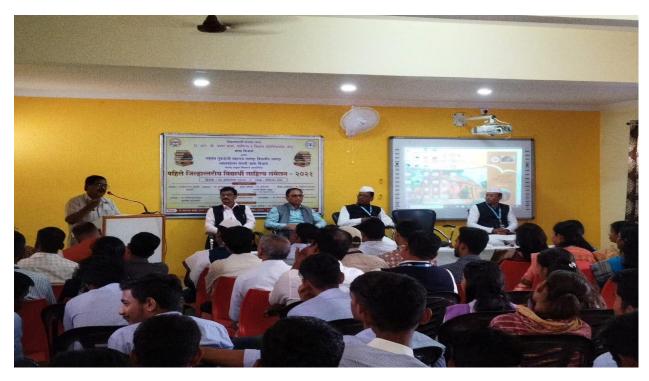

April

PRINCIPAL Dr. R. G. Bhoyar Arts, Comm. & Science College, SELOO

Co-ordinator

Internal Quality Assurance Cell Dr. R. G. Bhoyar Arts, Comm. & Science Comge, SELOO

| Academic Year                        | 2023-24                                                                                                                                                                                                                                                                                                                                                                                                                                                                                                                                                                                                                                                                                                                          |
|--------------------------------------|----------------------------------------------------------------------------------------------------------------------------------------------------------------------------------------------------------------------------------------------------------------------------------------------------------------------------------------------------------------------------------------------------------------------------------------------------------------------------------------------------------------------------------------------------------------------------------------------------------------------------------------------------------------------------------------------------------------------------------|
| Name of the Activity                 | Savitribai Phule Jayanti                                                                                                                                                                                                                                                                                                                                                                                                                                                                                                                                                                                                                                                                                                         |
| Date of the Activity                 | 3 <sup>rd</sup> January 2024                                                                                                                                                                                                                                                                                                                                                                                                                                                                                                                                                                                                                                                                                                     |
| Organised by                         | Women's Cell                                                                                                                                                                                                                                                                                                                                                                                                                                                                                                                                                                                                                                                                                                                     |
| Organising Unit/Agency/Collaborating | -                                                                                                                                                                                                                                                                                                                                                                                                                                                                                                                                                                                                                                                                                                                                |
| agency                               |                                                                                                                                                                                                                                                                                                                                                                                                                                                                                                                                                                                                                                                                                                                                  |
| Number of Students                   | 34                                                                                                                                                                                                                                                                                                                                                                                                                                                                                                                                                                                                                                                                                                                               |
| Brief Report                         | <ul> <li>Chief Guest of the Program – Dr. Sanjay S. Kanode</li> <li>Special Invitee for the program – Dr. Kishore Dambhare</li> <li>Organizer of the program - Dr. Karuna Ganvir (Convener, Women Cell)</li> <li>On this day Women's Cell organised the program to pay homage to Savitribai Phule. Students of all faculty were present in the seminar hall. Women are achieving success in every field, but with achievement they should look towards their social responsibility, Dr. Sanjay S. Kanode said to all students.</li> <li>Dr. Dambhare sir explained in detail the social</li> </ul>                                                                                                                               |
|                                      | <ul> <li>work done by Savitribai Phule and Jyotiba<br/>Phule. Explained the importance of the day.<br/>Dr. Karuna Ganvir suggested to all students<br/>that in modern world, women should not forget<br/>their social and family responsibility.<br/>For the program to be conducted successfully,<br/>Dr. Vibha Nikose, Dr. Shilpa Mankar, Dr.<br/>Kshama Murarkar, Ms. Divya Raghtate, Ms.<br/>Pragati Selukar, Ms. Ashwini Patar, Ms. Nutan<br/>Dhobale etc. played very important role.</li> <li><b>Outcome of the program</b> –<br/>1) Students understood the importance of<br/>Savitribai Phule Jayanti<br/>2) Students understood the work done by<br/>Savitribai Phule.<br/>3) Students got the inspiration.</li> </ul> |