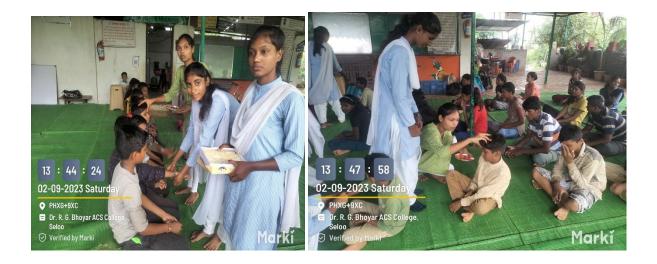

| Name of the event               | Rakshabandhan Program                                                                                                                                                                                                                                                                                                                                                                                                                                                                                                                                                                                                                                                                         |
|---------------------------------|-----------------------------------------------------------------------------------------------------------------------------------------------------------------------------------------------------------------------------------------------------------------------------------------------------------------------------------------------------------------------------------------------------------------------------------------------------------------------------------------------------------------------------------------------------------------------------------------------------------------------------------------------------------------------------------------------|
| Organized by                    | Women Cell                                                                                                                                                                                                                                                                                                                                                                                                                                                                                                                                                                                                                                                                                    |
| <b>Objective of the session</b> | Their social responsibility for the society.                                                                                                                                                                                                                                                                                                                                                                                                                                                                                                                                                                                                                                                  |
| Date & Time of the Program      | 2/09/2024                                                                                                                                                                                                                                                                                                                                                                                                                                                                                                                                                                                                                                                                                     |
| No. of participants             | 45                                                                                                                                                                                                                                                                                                                                                                                                                                                                                                                                                                                                                                                                                            |
| Convener                        | Dr.Kruna Gnavir and Shilpa Mankar                                                                                                                                                                                                                                                                                                                                                                                                                                                                                                                                                                                                                                                             |
|                                 | Women's cell committee of the College celebrated the Rakshabandhan<br>program in 'Sewashram and Asmant Snehalay, Arambh Bahuudyeshiy<br>sanstha, Wardha'. On this occasion the girl students of the College tied<br>Rakhis, distributed sweets and spent their time with the children. Our<br>students developed the bond of faith, brotherhood and understood their<br>social responsibility for the society. Dr Sanjay Kanode, Principal of the<br>College and Dr. Karuna Ganvir, coordinator of the Women's Cell<br>committee organised this program. Dr. Nanotkar mam, Mrs. Zade mam,<br>Dr. Abhijit Patil sir and Dr. Shashank Nikam sir helped a lot for this event<br>to be successful |