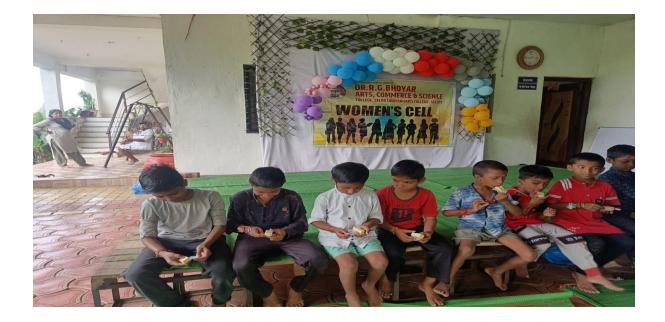

| Name of the event               | Rakshabandhan Program                                                                                                                                                                                                                                                                                                                                                                                                                                                                                                                                                                                                                                                                         |
|---------------------------------|-----------------------------------------------------------------------------------------------------------------------------------------------------------------------------------------------------------------------------------------------------------------------------------------------------------------------------------------------------------------------------------------------------------------------------------------------------------------------------------------------------------------------------------------------------------------------------------------------------------------------------------------------------------------------------------------------|
| Organized by                    | Women Cell                                                                                                                                                                                                                                                                                                                                                                                                                                                                                                                                                                                                                                                                                    |
| <b>Objective of the session</b> | Their social responsibility for the society.                                                                                                                                                                                                                                                                                                                                                                                                                                                                                                                                                                                                                                                  |
| Date & Time of the Program      | 2/09/2024                                                                                                                                                                                                                                                                                                                                                                                                                                                                                                                                                                                                                                                                                     |
| No. of participants             | 45                                                                                                                                                                                                                                                                                                                                                                                                                                                                                                                                                                                                                                                                                            |
| Convener                        | Dr.Kruna Gnavir and Shilpa Mankar                                                                                                                                                                                                                                                                                                                                                                                                                                                                                                                                                                                                                                                             |
|                                 | Women's cell committee of the College celebrated the Rakshabandhan<br>program in 'Sewashram and Asmant Snehalay, Arambh Bahuudyeshiy<br>sanstha, Wardha'. On this occasion the girl students of the College tied<br>Rakhis, distributed sweets and spent their time with the children. Our<br>students developed the bond of faith, brotherhood and understood their<br>social responsibility for the society. Dr Sanjay Kanode, Principal of the<br>College and Dr. Karuna Ganvir, coordinator of the Women's Cell<br>committee organised this program. Dr. Nanotkar mam, Mrs. Zade mam,<br>Dr. Abhijit Patil sir and Dr. Shashank Nikam sir helped a lot for this event<br>to be successful |