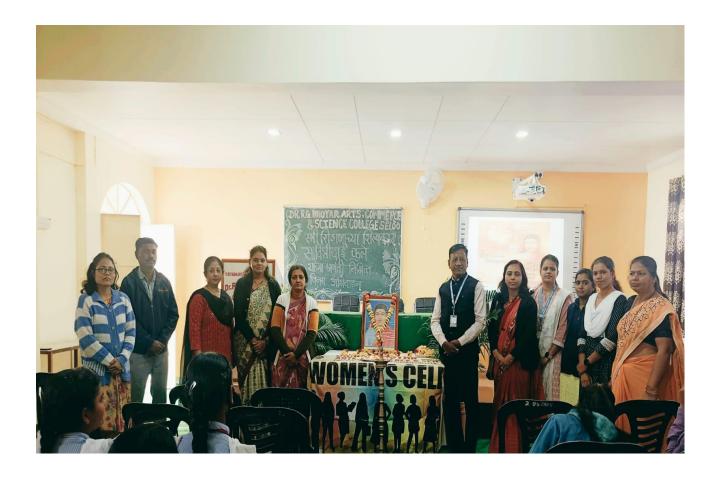

April

PRINCIPAL Dr. R. G. Bhoyar Arts, Comm. & Science College, SELOO

Co-ordinator

Internal Quality Assurance Cell Dr. R. G. Bhoyar Arts, Comm. & Science Comge, SELOO

| Academic Year                        | 2023-24                                                                                                                                                                                                                                                                                                                                                                                                                                                                                                                                                                                                                                                                                                                          |
|--------------------------------------|----------------------------------------------------------------------------------------------------------------------------------------------------------------------------------------------------------------------------------------------------------------------------------------------------------------------------------------------------------------------------------------------------------------------------------------------------------------------------------------------------------------------------------------------------------------------------------------------------------------------------------------------------------------------------------------------------------------------------------|
| Name of the Activity                 | Savitribai Phule Jayanti                                                                                                                                                                                                                                                                                                                                                                                                                                                                                                                                                                                                                                                                                                         |
| Date of the Activity                 | 3 <sup>rd</sup> January 2024                                                                                                                                                                                                                                                                                                                                                                                                                                                                                                                                                                                                                                                                                                     |
| Organised by                         | Women's Cell                                                                                                                                                                                                                                                                                                                                                                                                                                                                                                                                                                                                                                                                                                                     |
| Organising Unit/Agency/Collaborating | -                                                                                                                                                                                                                                                                                                                                                                                                                                                                                                                                                                                                                                                                                                                                |
| agency                               |                                                                                                                                                                                                                                                                                                                                                                                                                                                                                                                                                                                                                                                                                                                                  |
| Number of Students                   | 34                                                                                                                                                                                                                                                                                                                                                                                                                                                                                                                                                                                                                                                                                                                               |
| Brief Report                         | <ul> <li>Chief Guest of the Program – Dr. Sanjay S. Kanode</li> <li>Special Invitee for the program – Dr. Kishore Dambhare</li> <li>Organizer of the program - Dr. Karuna Ganvir (Convener, Women Cell)</li> <li>On this day Women's Cell organised the program to pay homage to Savitribai Phule. Students of all faculty were present in the seminar hall. Women are achieving success in every field, but with achievement they should look towards their social responsibility, Dr. Sanjay S. Kanode said to all students.</li> <li>Dr. Dambhare sir explained in detail the social</li> </ul>                                                                                                                               |
|                                      | <ul> <li>work done by Savitribai Phule and Jyotiba<br/>Phule. Explained the importance of the day.<br/>Dr. Karuna Ganvir suggested to all students<br/>that in modern world, women should not forget<br/>their social and family responsibility.<br/>For the program to be conducted successfully,<br/>Dr. Vibha Nikose, Dr. Shilpa Mankar, Dr.<br/>Kshama Murarkar, Ms. Divya Raghtate, Ms.<br/>Pragati Selukar, Ms. Ashwini Patar, Ms. Nutan<br/>Dhobale etc. played very important role.</li> <li><b>Outcome of the program</b> –<br/>1) Students understood the importance of<br/>Savitribai Phule Jayanti<br/>2) Students understood the work done by<br/>Savitribai Phule.<br/>3) Students got the inspiration.</li> </ul> |